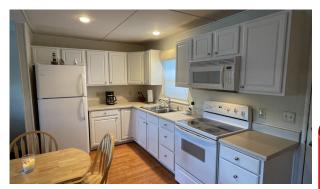

### 42' DOCKOMINIUM BH05-07

Beautiful 2 story dockominium on boathouse 5, built on one slip! This is a great docko with living area, full kitchen, dedicated bedroom upstairs, and full bath with large shower. This docko is unique in that is has large storage areas for all of your water toys and accessories! It also features a nice upper deck for relaxing with your morning coffee or after a day out on the lake! This is a must see gem! All furniture is included!

### **PRICE REDUCED!!**

**NOW AT \$110,000** 

For more information, please contact:

**AARON MAJOR** | Sales

(903) 345-1931

sales@eisenhoweryachtclub.com