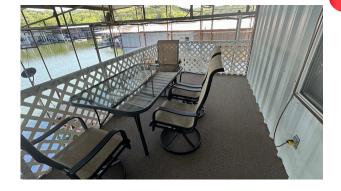

### 42' DOCKOMINIUM BH05-07

Beautiful 2 story dockominium on boathouse 5, built on one slip! This is a great docko with living area, full kitchen, dedicated bedroom upstairs, and full bath with large shower. This docko is unique in that is has large storage areas for all of your water toys and accessories! It also features a nice upper deck for relaxing with your morning coffee or after a day out on the lake! This is a must see gem! All furniture is included!

### **PRICE REDUCED!!**

**NOW AT \$110,000** 

For more information, please contact:

**AARON MAJOR** | Sales

(903) 345-1931

sales@eisenhoweryachtclub.com